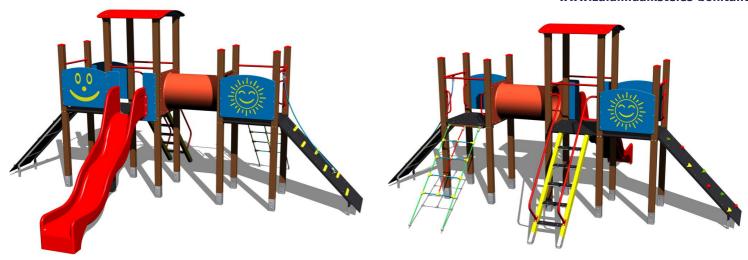

### **Equipment**

3x tower, slide, 3x barrier made from HDPE, crawl tunnel between the towers, sloping net access, sloping ramp with the rope and HDPE steps, sloping climbing wall, sloping ramp with steps and metal handles.