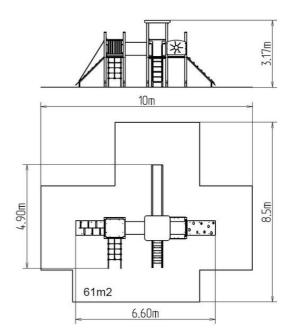

#### **Basic information**

Age category 3 - 15 years 10 m x 8,5 m Minimum area

**Equipment measurements** 6,6 m x 4,9 m x 3,17 m

1.5 m Free fall height: Not specified Load capacity: Max. number of users: Not specified Fall zone: EN 1177 null, 61 m<sup>2</sup>