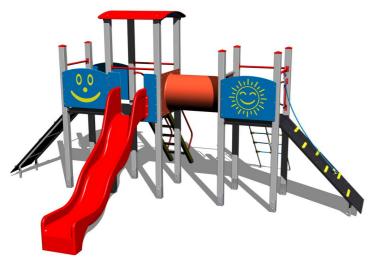

### **Equipment**

3x tower, slide, 3x barrier made from HDPE, crawl tunnel between the towers, sloping net access, sloping ramp with the rope and HDPE steps, sloping climbing wall, sloping ramp with steps and metal handles.