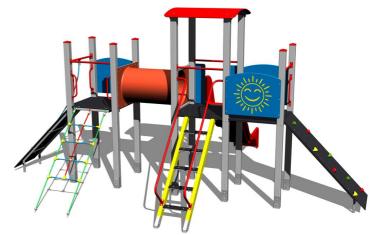

### **Equipment**

3x tower, slide, 3x barrier made from HDPE, crawl tunnel between the towers, sloping net access, sloping ramp with the rope and HDPE steps, sloping climbing wall, sloping ramp with steps and metal handles.