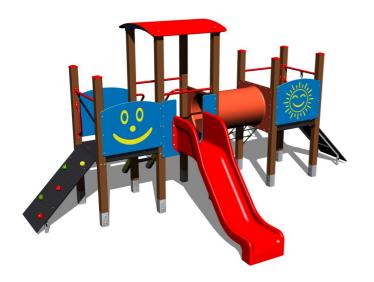

# UNIVERSAL 4U308KW - brown

Product type 4U-308KW-10

## **Equipment**

3x tower, slide, 3x barrier made from HDPE, crawl tunnel between the towers, sloping net access, sloping ramp with the rope and HDPE steps, sloping climbing wall, sloping ramp with steps and metal handles.