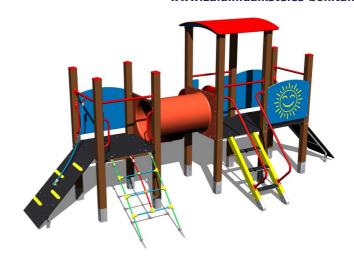

## **Equipment**

3x tower, slide, 3x barrier made from HDPE, crawl tunnel between the towers, sloping net access, sloping ramp with the rope and HDPE steps, sloping climbing wall, sloping ramp with steps and metal handles.