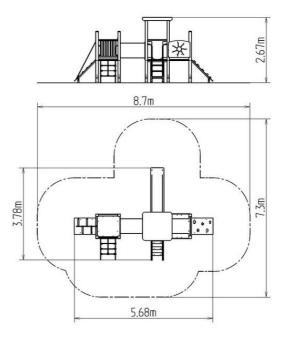

#### **Basic information**

Age category 2 - 15 years 8,7 m x 7,3 m Minimum area

**Equipment measurements** 5,68 m x 3,78 m x 2,67 m

Free fall height: 1 m

Not specified Load capacity: Max. number of users: Not specified Fall zone: EN 1177 null Designation: exterior