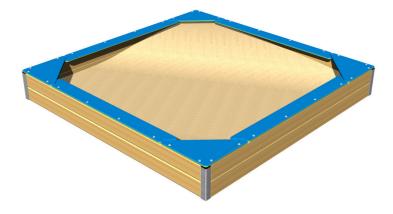

## Seats around the edge of sadpit 2x2 m SP220DB - blue

Product type

SP-220DB

#### Description

The seats are made from high quality HDPE plastic (high density coloured polyethylene, which is characterised by high colour stability, UV resistance but mainly safety as it doesn't break and therefore there is no danger of injury to children by sharp fragments). All fastening material is galvanized or stainless steel.