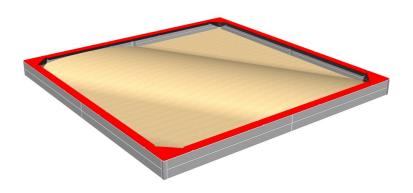

# Seats around the edge of sadpit 4x4 m SP440KR - red

Product type SP-440KR

### **Description**

The seats are made from high quality HDPE plastic (high density coloured polyethylene, which is characterised by high colour stability, UV resistance but mainly safety as it doesn't break and therefore there is no danger of injury to children by sharp fragments). All fastening material is galvanized or stainless steel.