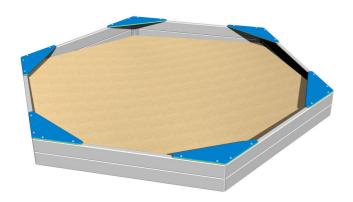

# Seats for hexagonal sandpit SP002KB - blue

Product type SP-002KB

#### Material

Plastic parts - HDPE

#### **Description**

The seats are made from high quality HDPE plastic (high density coloured polyethylene, which is characterised by high colour stability, UV resistance but mainly safety as it doesn't break and therefore there is no danger of injury to children by sharp fragments). All fastening material is galvanized or stainless steel.