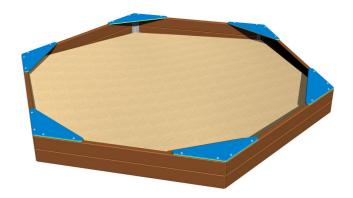

# Seats for hexagonal sandpit SP002KB - blue

Product type SP-002KB

#### Material

Plastic parts - HDPE

#### **Description**

The seats are made from high quality HDPE plastic (high density coloured polyethylene, which is characterised by high colour stability, UV resistance but mainly safety as it doesn't break and therefore there is no danger of injury to children by sharp fragments). All fastening material is galvanized or stainless steel.