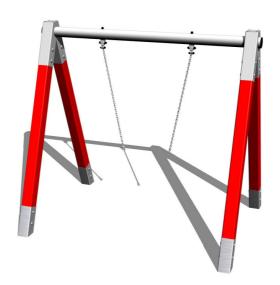

# Chain swing RH110KR - Red (f.h. 1 m)

Product type RH-110KR-10

## **Description**

The support structure of the swing is made from structural steel, which is zinc coated and KOMAXIT powder coated according to the RAL colour chart and is fixed in a concrete bed.

The swing is hung on a metal girder using galvanized chains. All fastening material is galvanized or stainless steel.

## **Equipment**

We offer three color variants of the support structure - red, blue and brown.