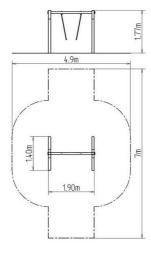

### **Basic information**

Age category 2 - 15 years Minimum area 4,9 m x 7 m

Equipment measurements 1,9 m x 1,4 m x 1,77 m

Free fall height: 1 m

Load capacity:

Max. number of users:

Fall zone: EN 1177

Designation: