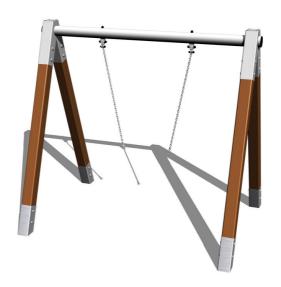

## Chain swing RH110KW - Brown

Product type RH-110KW-10

## Description

The support structure of the swing is made from structural steel, which is zinc coated and KOMAXIT powder coated according to the RAL colour chart and is fixed in a concrete bed.

The swing is hung on a metal girder using galvanized chains. All fastening material is galvanized or stainless steel.

## **Equipment**

We offer three color variants of the support structure - red, blue and brown.