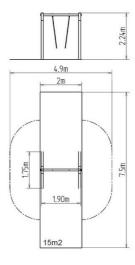

### **Basic information**

Age category 2 - 15 years Minimum area 4,9 m x 7,5 m

Equipment measurements 1,9 m x 1,75 m x 2,24 m

Free fall height: 1,5 m
Load capacity: 54 kg
Max. number of users: 1

Fall zone: EN 1177 null, 15 m<sup>2</sup>
Designation: exterior
Availability of spare parts: supplied by the
Certificate of Compliance: ČSN EN 1176 - 1, 2