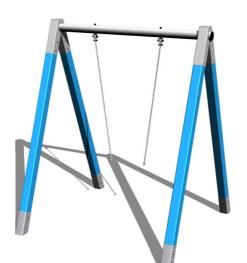

# Chain swing RH101KB - Blue (f.h. 1,5 m)

Product type RH-110KB-15

## **Description**

The support structure of the swing is made from structural steel, which is zinc coated and KOMAXIT powder coated according to the RAL colour chart and is fixed in a concrete bed.

The swing is hung on a metal girder using galvanized chains. All fastening material is galvanized or stainless steel.

## **Equipment**

We offer three color variants of the support structure - red, blue and brown.