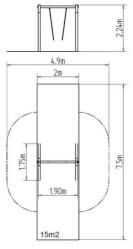

## **Basic information**

| Age category                 | 2 - 15 years            |
|------------------------------|-------------------------|
| Minimum area                 | 4,9 m x 7,5 m           |
| Equipment measurements       | 1,9 m x 1,75 m x 2,24 m |
| Free fall height:            | 1,5 m                   |
| Load capacity:               | 54 kg                   |
| Max. number of users:        | 1                       |
| Fall zone: EN 1177           | null, 15 m <sup>2</sup> |
| Designation:                 | exterior                |
| Availability of spare parts: | supplied by the         |
| Designation:                 | exterior                |
| Availability of spare parts: | supplied by the         |
| Certificate of Compliance:   | ČSN EN 1176 - 1, 2      |