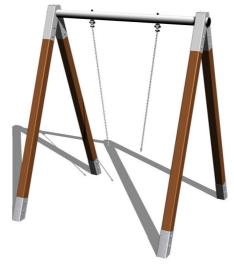

# Chain swing RH101KW - Brown (f.h. 1,5 m)

Product type

RH-110KW-15

#### Description

The support structure of the swing is made from structural steel, which is zinc coated and KOMAXIT powder coated according to the RAL colour chart and is fixed in a concrete bed.

The swing is hung on a metal girder using galvanized chains. All fastening material is galvanized or stainless steel.

#### Equipment

We offer three color variants of the support structure - red, blue and brown.

We reserve the right to change products without prior notice, which will, from our point of view, improve quality. The pictures are only informative and the products shown may differ from the products that we currently supply. We also reserve the right to make printing errors and assume no responsibility for their possible consequences. Otherwise, our terms and conditions apply. 17.05.2025