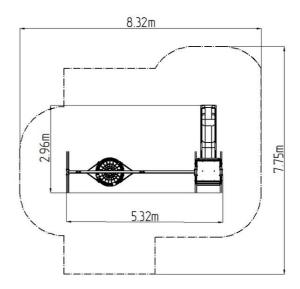

## **Basic information**

| Age category                 | 2 - 15 years             |
|------------------------------|--------------------------|
| Minimum area                 | 8,32 m x 7,75 m          |
| Equipment measurements       | 5,32 m x 2,96 m x 1,81 m |
| Free fall height:            | 1 m                      |
| Load capacity:               | 486 kg                   |
| Max. number of users:        | 9                        |
| Fall zone: EN 1177           | null                     |
| Designation:                 | exterior                 |
| Availability of spare parts: | supplied by the          |
| Certificate of Compliance:   | ČSN EN 1176 - 1, 2, 3    |
| Material                     |                          |