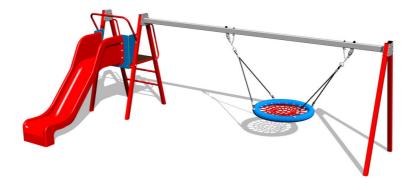

## Chain Swing Nest with slide RH6180KR - Red (1m)

Product type

RH-6180KR-10

### Equipment

1 seat "nest" (diameter 1 m), 1x slide, 1x metal beam (galvanized), 1x ladder outlet with metal treads. There are three color options to choose from - brown, blue and red and four color variations - blue, red, green and yellow.