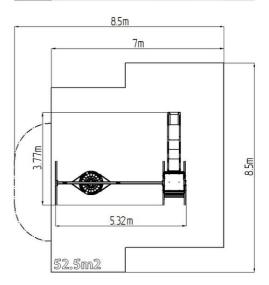

### **Basic information**

| Age category                 | 2 - 15 years             |
|------------------------------|--------------------------|
| Minimum area                 | 8,5 m x 8,5 m            |
| Equipment measurements       | 5,32 m x 3,77 m x 2,32 m |
| Free fall height:            | 1,5 m                    |
| Load capacity:               | 486 kg                   |
| Max. number of users:        | 9                        |
| Fall zone: EN 1177           | null, 52,5 m²            |
| Designation:                 | exterior                 |
| Availability of spare parts: | supplied by the          |
| Certificate of Compliance:   | ČSN EN 1176 - 1, 2, 3    |
| Material                     |                          |