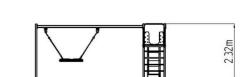

### **Basic information**

| Age category                 | 2 - 15 years             |
|------------------------------|--------------------------|
| Minimum area                 | 8,5 m x 8,5 m            |
| Equipment measurements       | 5,32 m x 3,77 m x 2,32 m |
| Free fall height:            | 1,5 m                    |
| Load capacity:               | 486 kg                   |
| Max. number of users:        | 9                        |
| Fall zone: EN 1177           | null, 52,5 m²            |
| Designation:                 | exterior                 |
| Availability of spare parts: | supplied by the          |
| Certificate of Compliance:   | ČSN EN 1176 - 1, 2, 3    |
| Material                     |                          |