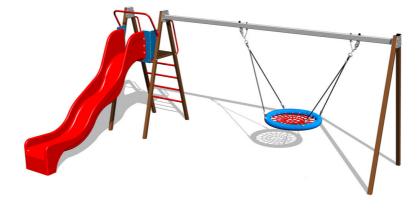

## Chain Swing Nest with slide RH6180KW - Brown (1,5 m)

Product type

RH-6180KW-15

#### Equipment

1 seat "nest" (diameter 1 m), 1x slide, 1x metal beam (galvanized), 1x ladder outlet with metal treads. There are three color options to choose from - brown, blue and red and four color variations - blue, red, green and yellow.