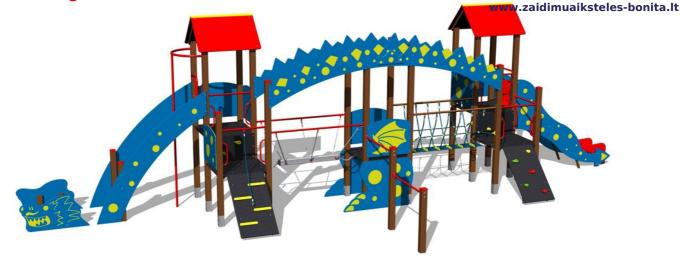

#### **Basic information** Age category 3 - 15 years 16,5 m x 7,5 m Minimum area Equipment measurements 13,27 m x 4,38 m x 3,63 m .63m Free fall height: $1.5 \, \text{m}$ 1620 kg Load capacity: Max. number of users: 30 Fall zone: EN 1177 null, 90,5 m<sup>2</sup> Designation: exterior 16.5m Availability of spare parts: supplied by the Certificate of Compliance: ČSN EN 1176 - 1, 2, 3 Material Platform - HPL Metall parts - stainless steel Climbing holds - mix of silica sand and epoxy resin En la Ropes and nets - polypropylene with a steel internal core Plastic parts - HDPE, polyamide Slide - fibreglass Roofs - HPL 90,5m2 Finish Duplex powder coated with coat curing 13.27m Hot-dip galvanizing

## Description

The support structure of the tower unit is made of structural steel which is protected against corrosion by zinc coating, resulting in a very prolonged service life or duplex powder coated with coat curing according to RAL to prevent corrosion. All other metallic elements are also zinc coated or duplex powder coated with coat curing according to RAL to prevent corrosion.

The slide is made of fibreglass. The face of the slide and the step boards are made of high quality HDPE (high-pressure, fullcoloured polyethylene, which is characterised by high colour stability, UV resistance and mainly safety because it is rigid and there is no risk of injury caused by sharp broken fragments). Ropes and nets are made of HERKULES (16 mm polypropylene ropes with inner steel core) and are connected by plastic connectors. The platforms, ramp and the climbing walls are made from HPL (Highpressure laminate, which is characterised by high colour stability and water resistance). The climbing holds are made from the mix of silica sand and epoxy resin, which ensures long life, colour preservation as well as skin friendly surface. The roofs are made from HPL (High-pressure laminate, which is characterised by high colour stability, UV resistance and water resistance). All connecting material is zinc or stainless steel coated.

## Equipment

5x tower, 2x A-shaped roof, slide, 7x barrier from HDPE, sloping climbing wall with climbing holds, 2x vertical climbing wall with climbing holds, sloping ramp with the rope and HDPE steps, 12x barrier, fire pole, chain bridge, rope bridge, twin fitness rack, ladder.