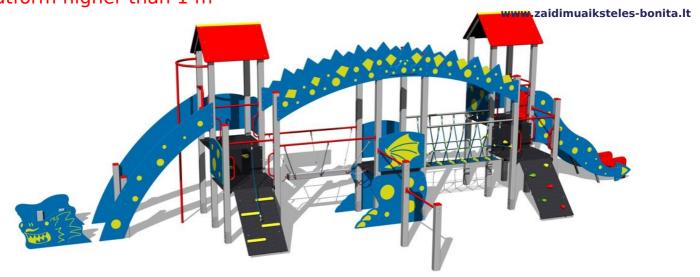

# **UNIVERSAL 4U510KS - silver**

Product type 4U-510KS-15

### **Basic information**

Age category 3 - 15 years 16,5 m x 7,5 m Minimum area

**Equipment measurements** 13,27 m x 4,38 m x 3,63 m

Free fall height: 1.5 m 1620 kg Load capacity: Max. number of users: 30

## **Equipment**

5x tower, 2x A-shaped roof, slide, 7x barrier from HDPE, sloping climbing wall with climbing holds, 2x vertical climbing wall with climbing holds, sloping ramp with the rope and HDPE steps, 12x barrier, fire pole, chain bridge, rope bridge, twin fitness rack, ladder.