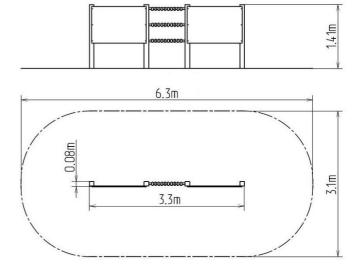

### **Basic information**

Age category from 0 years Minimum area 6,3 m x 3,1 m

Equipment measurements 3,3 m x 0,08 m x 1,41 m

ČSN EN 1176 - 1

Free fall height: 0 m

Load capacity:
Max. number of users:
Fall zone: EN 1177
Designation:
Availability of spare parts:
Not specified
Not specified
Not specified
supplied by the