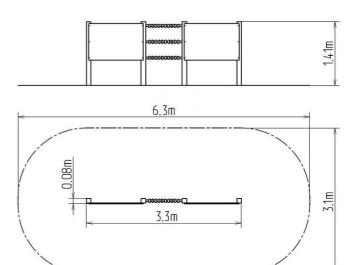

# Double panel drawing board with an abacus TK301KS - silver

Product type

TK-301KS-10

| Basic information                                                                                                                                                                                                          |                                                                                                                                                             |
|----------------------------------------------------------------------------------------------------------------------------------------------------------------------------------------------------------------------------|-------------------------------------------------------------------------------------------------------------------------------------------------------------|
| Age category<br>Minimum area<br>Equipment measurements<br>Free fall height:<br>Load capacity:<br>Max. number of users:<br>Fall zone: EN 1177<br>Designation:<br>Availability of spare parts:<br>Certificate of Compliance: | from 0 years<br>6,3 m x 3,1 m<br>3,3 m x 0,08 m x 1,41 m<br>0 m<br>Not specified<br>Not specified<br>null<br>exterior<br>supplied by the<br>ČSN EN 1176 - 1 |
|                                                                                                                                                                                                                            |                                                                                                                                                             |