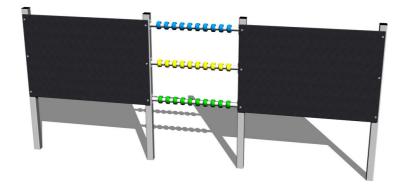

# Double panel drawing board with an abacus TK301KS - silver

Product type

TK-301KS-10

| Basic information                                                                                                                                                                                                          |                                                                                                                                                             |
|----------------------------------------------------------------------------------------------------------------------------------------------------------------------------------------------------------------------------|-------------------------------------------------------------------------------------------------------------------------------------------------------------|
| Age category<br>Minimum area<br>Equipment measurements<br>Free fall height:<br>Load capacity:<br>Max. number of users:<br>Fall zone: EN 1177<br>Designation:<br>Availability of spare parts:<br>Certificate of Compliance: | from 0 years<br>6,3 m x 3,1 m<br>3,3 m x 0,08 m x 1,41 m<br>0 m<br>Not specified<br>Not specified<br>null<br>exterior<br>supplied by the<br>ČSN EN 1176 - 1 |
|                                                                                                                                                                                                                            |                                                                                                                                                             |

### Description

The support structure of the drawing board is made of structural steel which is protected against corrosion by zinc coating, resulting in a very prolonged service life of the workout elements or duplex powder coated with coat curing according to RAL to prevent corrosion. These structures are anchored to concrete footings. All other metallic elements are also zinc coated or duplex powder coated with coat curing according to RAL to prevent corrosion.

The drawing area is made from water-proof plywood, which is designed for external use. All fastening material is galvanized or stainless steel.