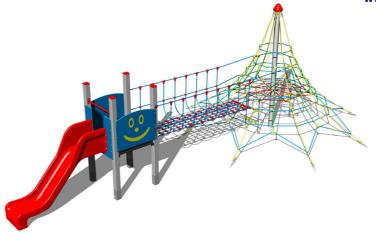

# Rope pyramid with tower PY-831KS - silver

Product type PY-831KS-10

### Material

Wooden parts - waterproof plywood Plastic parts - polyamide, HDPE

Slide - fibreglass

Metal parts - structural steel

Ropes and nets - polypropylene with inner steel core

### Description

The supporting pole Rope pyramid is made of structural steel. The column is protected against corrosion by hot-dip galvanizing and placed in a concrete bed. These structures are embedded in a concrete bed. The tower's supporting structures are made of structural steel. All other metal elements are also treated with galvanizing or duplex powder coated with coat curing according to RAL to prevent corrosion.

The ropes are made of HERKULES (16 mm polypropylene ropes with inner steel core) and are connected by plastic joints. The slide is made of fibreglass. The chute front is made of high-quality HDPE (high-pressure, full-colored polyethylene, which is characterized by high color stability, UV resistance and especially safety because it is brittle and there is no danger of injuring children with sharp chips). The platform is made of waterproof plywood or HDPE on request. All fasteners are galvanized or stainless steel.