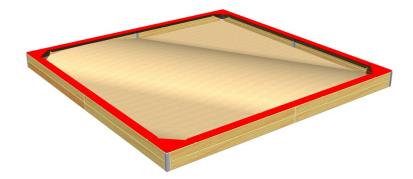

## Seats around the edge of sadpit 4x4 m SP440DR - red

Product type

SP-440DR

#### Description

The seats are made from high quality HDPE plastic (high density coloured polyethylene, which is characterised by high colour stability, UV resistance but mainly safety as it doesn't break and therefore there is no danger of injury to children by sharp fragments). All fastening material is galvanized or stainless steel.