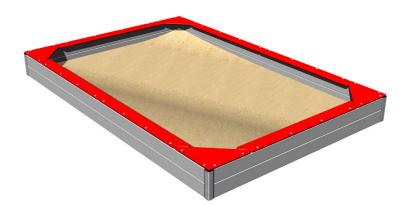

# Seats around the edge of sadpit 3x2 m SP320KR - red

Product type SP-320KR

#### **Description**

The seats are made from high quality HDPE plastic (high density coloured polyethylene, which is characterised by high colour stability, UV resistance but mainly safety as it doesn't break and therefore there is no danger of injury to children by sharp fragments). All fastening material is galvanized or stainless steel.