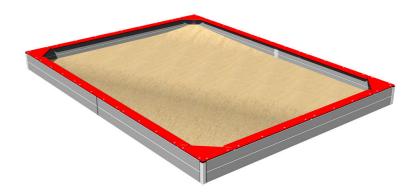

# Seats around the edge of sadpit 4x3 m SP430KR - red

Product type SP-430KR

#### Material

Plastic parts - HDPE

### **Description**

The seats are made from high quality HDPE plastic (high density coloured polyethylene, which is characterised by high colour stability, UV resistance but mainly safety as it doesn't break and therefore there is no danger of injury to children by sharp fragments). All fastening material is galvanized or stainless steel.