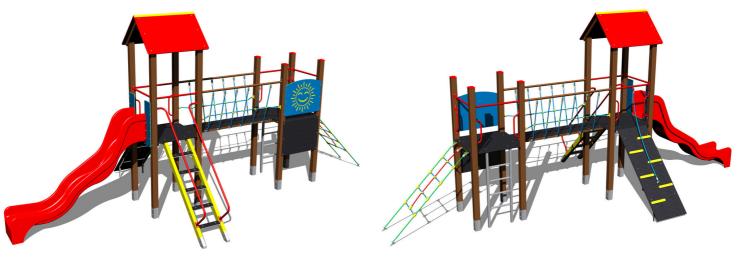

# **UNIVERSAL 4U227KW - brown**

Product type

4U-227KW-15

#### Equipment

2x tower, A-shaped roof, slide, sloping ramp with the rope and HDPE steps, ladder, sloping ramp with steps and metal handles, bridge with a rope railing, drawing board, barrier.

We reserve the right to change products without prior notice, which will, from our point of view, improve quality. The pictures are only informative and the products shown may differ from the products that we currently supply. We also reserve the right to make printing errors and assume no responsibility for their possible consequences. Otherwise, our terms and conditions apply. 17.05.2025