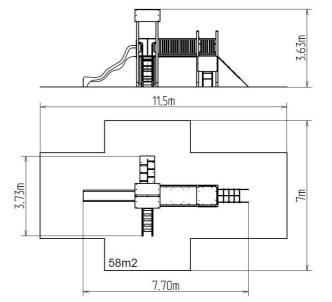

## **Basic information**

| Age category<br>Minimum area | 3 - 15 years<br>11,5 m x 7 m |
|------------------------------|------------------------------|
| Equipment measurements       | 7,7 m x 3,73 m x 3,63 m      |
| Free fall height:            | 1,5 m                        |
| Load capacity:               | 918 kg                       |
| Max. number of users:        | 17                           |
| Fall zone: EN 1177           | null, 58 m²                  |
| Designation:                 | exterior                     |
| Availability of spare parts: | supplied by the              |
| Certificate of Compliance:   | ČSN EN 1176 - 1, 2, 3        |