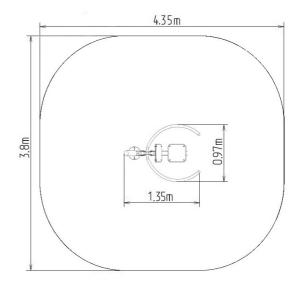

### **Basic information**

| Age category<br>Minimum area<br>Equipment measurements<br>Free fall height:<br>Load capacity:<br>Max. number of users:<br>Fall zone: EN 1177<br>Designation:<br>Availability of spare parts:<br>Cartificate of Compliance: | from 15 years<br>4,35 m x 3,8 m<br>1,35 m x 0,98 m x 1,94 m<br>1.0 m<br>120 kg<br>1<br>null<br>exterior<br>supplied by the<br>ČEN EN 16620,2016 |
|----------------------------------------------------------------------------------------------------------------------------------------------------------------------------------------------------------------------------|-------------------------------------------------------------------------------------------------------------------------------------------------|
| Certificate of Compliance:                                                                                                                                                                                                 | ČSN EN 16630:2016                                                                                                                               |
|                                                                                                                                                                                                                            |                                                                                                                                                 |