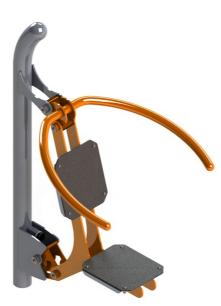

#### Material

Supporting column, handles - made of steel tubes Seat and backrest - HDPE

#### Finish

Duplex powder coated with coat curing Hot-dip galvanizing

#### Description

Seat and backrest are made of aluminum and covered with HDPE polyethylene (high-pressure, full-colored polyethylene, which is characterized by high color stability, UV resistance). The handles are made of powder-coated steel tubes. The supporting column is made of a steel tube with a mounting flange at the bottom. The seat frame and tread are made of powder coated sheet metal. Rolling bearings are used for movable connections. Holes are sealed with steel elements at the ends. All fasteners are stainless. Functions: It builds the back muscles, chest muscles, back

muscles of shoulders, biceps and forearm muscles.

Instructions: Sit down on the seat and grasp the handles firmly. Push the handles up and then return to the original position carefully.