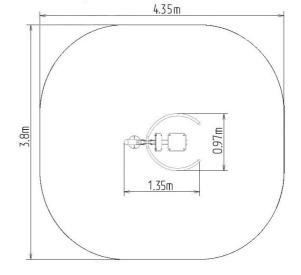

### **Basic information**

Age category from 15 years Minimum area 4,35 m x 3,8 m

Equipment measurements 1,35 m x 0,98 m x 1,94 m

Free fall height:

Load capacity:

Max. number of users:

Fall zone: EN 1177

Designation: