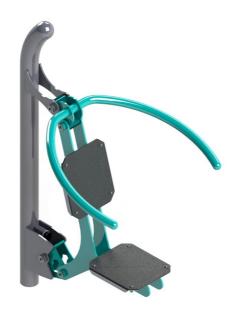

#### Material

Supporting column, handles - made of steel tubes

Seat and backrest - HDPE

## Finish

Duplex powder coated with coat curing Hot-dip galvanizing

## **Description**

Seat and backrest are made of aluminum and covered with HDPE polyethylene (high-pressure, full-colored polyethylene, which is characterized by high color stability, UV resistance). The handles are made of powder-coated steel tubes. The supporting column is made of a steel tube with a mounting flange at the bottom. The seat frame and tread are made of powder coated sheet metal. Rolling bearings are used for movable connections. Holes are sealed with steel elements at the ends. All fasteners are stainless. Functions: It builds the back muscles, chest muscles, back

muscles of shoulders, biceps and forearm muscles.

Instructions: Sit down on the seat and grasp the handles firmly. Push the handles up and then return to the original position carefully.