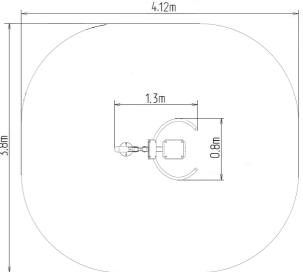

#### **Basic information** Age category from 15 years Minimum area 4,12 m x 3,8 m 4.12m Equipment measurements 1,3 m x 0,8 m x 1,94 m Free fall height: 1.0 m 120 kg Load capacity: Max. number of users: 1 Fall zone: EN 1177 null Designation: exterior 1.3m Availability of spare parts: supplied by the Certificate of Compliance: ČSN EN 16630:2016 Material 3.8m Supporting column, handles - made of steel tubes Seat and backrest - HDPE