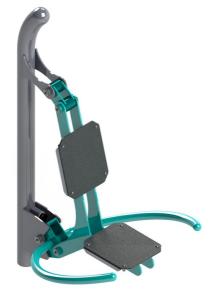

# Fitness element FP-005ST Chest workout - turquoise

Product type

FP-005ST-10

## Description

Seat and backrest are made of aluminum and covered with HDPE polyethylene (high-pressure, full-colored polyethylene, which is characterized by high color stability, UV resistance). The handles are made of powder-coated steel tubes. The supporting column is made of a steel tube with a mounting flange at the bottom. The seat frame and tread are made of powder coated sheet metal. Rolling bearings are used for movable connections. Holes are sealed with steel elements at the ends. All fasteners are stainless. Functions: It works out back muscles, shoulders and arms, improves the performance of the heart and the respiratory tract and the cardiovascular functions.

Instructions: Sit down on the seat, lean forward and grasp the handles in front of you firmly. Drag the handles towards your chest and then return to the original position carefully.