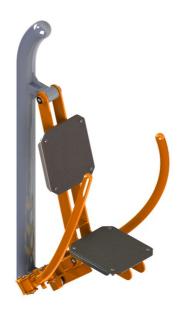

## Description

Seat and backrest are made of aluminum and covered with HDPE polyethylene (high-pressure, full-colored polyethylene, which is characterized by high color stability, UV resistance). The handles are made of powder-coated steel tubes. The supporting column is made of a steel tube with a mounting flange at the bottom. The seat frame and tread are made of powder coated sheet metal. Rolling bearings are used for movable connections. Holes are sealed with steel elements at the ends. All fasteners are stainless. Functions: It works out upper extremities. It builds the muscles of the arms, back and chest. It improves the performance of the heart and the respiratory tract and the cardiovascular functions.

Instructions: Sit down on the seat and grasp the handles firmly. By pulling the handles spread out your arms wide. Hold your back upright. Return to the original position slowly.