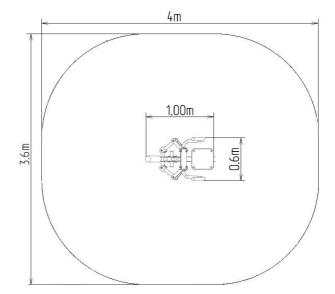

### **Basic information**

Age category from 15 years
Minimum area 4 m x 3,6 m
Equipment measurements 1 m x 0,6 m x 1,94 m

Free fall height:

Load capacity:

Max. number of users:

Fall zone: EN 1177

Designation: