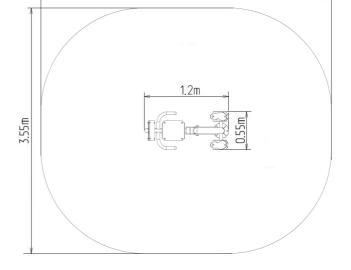

### **Basic information**

Age category from 15 years
Minimum area 4,2 m x 3,55 m

Equipment measurements 1,2 m x 0,55 m x 1,25 m

Free fall height:

Load capacity:

Max. number of users:

Fall zone: EN 1177

Designation: