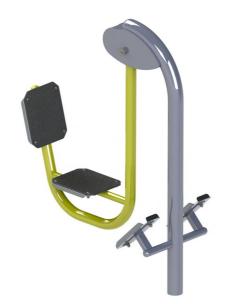

# Fitness element FP-007SL Leg workout machine - lime

Product type FP-007SL-10

## **Description**

Seat and backrest are made of aluminum and covered with HDPE polyethylene (high-pressure, full-colored polyethylene, which is characterized by high color stability, UV resistance). The handles are made of powder-coated steel tubes. The supporting column is made of a steel tube with a mounting flange at the bottom. The seat frame and tread are made of powder coated sheet metal. Rolling bearings are used for movable connections. Holes are sealed with steel elements at the ends. All fasteners are stainless. Functions: It increases strength of legs, thighs and calves. Exercises lays a special emphasis on the four-part muscle, buttock and thighs.

Instructions: Sit down on the seat and place your soles on the small platforms. Push your legs until stretching them completely. Return to the original position slowly.