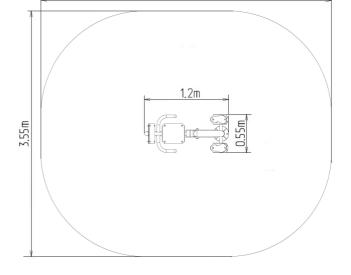

### **Basic information**

Age category from 15 years 4,2 m x 3,55 m Minimum area

**Equipment measurements** 1,2 m x 0,55 m x 1,25 m

1.0 m Free fall height: 120 kg Load capacity: Max. number of users: 1 Fall zone: EN 1177 null Designation: exterior Availability of spare parts: supplied by the Certificate of Compliance: ČSN EN 16630:2016