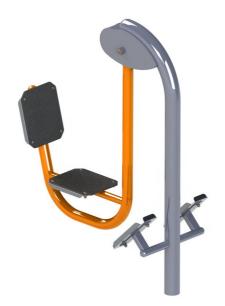

# Fitness element FP-007SO Leg workout machine - orange

FP-007SO-10 Product type

#### Material

Supporting column, handles - made of steel tubes

Seat and backrest - HDPE

4.2m

## **Description**

Seat and backrest are made of aluminum and covered with HDPE polyethylene (high-pressure, full-colored polyethylene, which is characterized by high color stability, UV resistance). The handles are made of powder-coated steel tubes. The supporting column is made of a steel tube with a mounting flange at the bottom. The seat frame and tread are made of powder coated sheet metal. Rolling bearings are used for movable connections. Holes are sealed with steel elements at the ends. All fasteners are stainless. Functions: It increases strength of legs, thighs and calves. Exercises lays a special emphasis on the four-part muscle, buttock and

Instructions: Sit down on the seat and place your soles on the small platforms. Push your legs until stretching them completely. Return to the original position slowly.