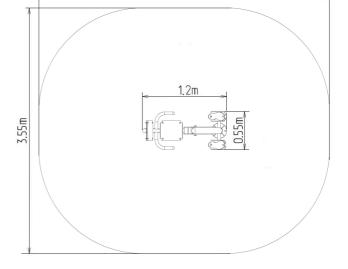

### **Basic information**

Age category from 15 years 4,2 m x 3,55 m Minimum area

**Equipment measurements** 1,2 m x 0,55 m x 1,25 m

1.0 m Free fall height: 120 kg Load capacity: Max. number of users: 1 Fall zone: EN 1177 null Designation: exterior Availability of spare parts: supplied by the Certificate of Compliance: ČSN EN 16630:2016