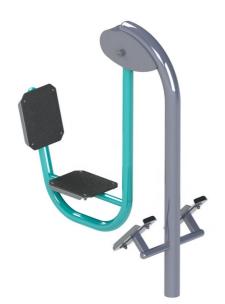

#### Material

Supporting column, handles - made of steel tubes

Seat and backrest - HDPE

4.2m

## **Description**

Seat and backrest are made of aluminum and covered with HDPE polyethylene (high-pressure, full-colored polyethylene, which is characterized by high color stability, UV resistance). The handles are made of powder-coated steel tubes. The supporting column is made of a steel tube with a mounting flange at the bottom. The seat frame and tread are made of powder coated sheet metal. Rolling bearings are used for movable connections. Holes are sealed with steel elements at the ends. All fasteners are stainless. Functions: It increases strength of legs, thighs and calves. Exercises lays a special emphasis on the four-part muscle, buttock and

Instructions: Sit down on the seat and place your soles on the small platforms. Push your legs until stretching them completely. Return to the original position slowly.