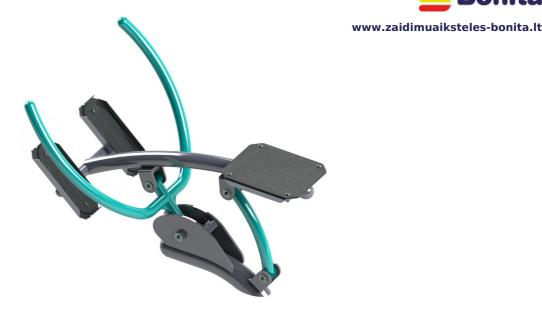

# Fitness element FP-009ST Rowing - turquoise

Product type FP-009ST-10

#### **Material**

Supporting column, handles - made of steel tubes

Seat and backrest - HDPE

## **Description**

Seat and backrest are made of aluminum and covered with HDPE polyethylene (high-pressure, full-colored polyethylene, which is characterized by high color stability, UV resistance). The handles are made of powder-coated steel tubes. The supporting column is made of a steel tube with a mounting flange at the bottom. The seat frame and tread are made of powder coated sheet metal. Rolling bearings are used for movable connections. Holes are sealed with steel elements at the ends. All fasteners are stainless. Functions: It works out the upper part of the body, such as the biceps andmuscles of the corset and the muscle groups of the lower extremities. It improves the performance of the heart and the respiratory tract and the cardiovascular functions. Instructions: Sit down on the seat and grasp the handles. Draw the handles nearer and stretch your legs. Return back to the original position and repeat the exercise.