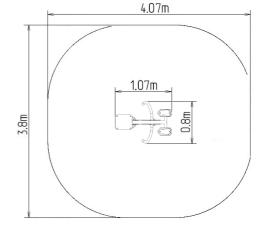

### **Basic information**

Age category from 15 years

Minimum area 4,07 m x 3,8 mEquipment measurements 1,07 m x 0,8 m x 0,9 m

Free fall height:

Load capacity:

Max. number of users:

Fall zone: EN 1177

Designation: