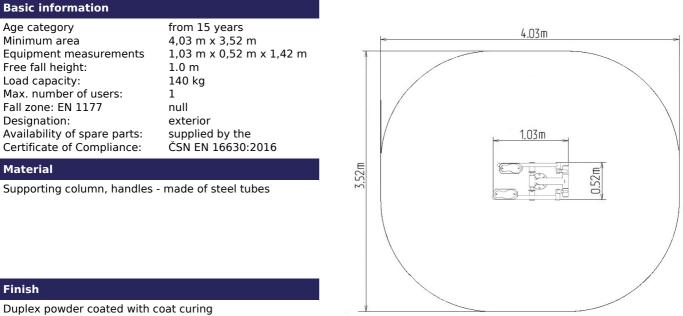

## Category Fitness machine





## Fitness element FP-012SL Orbitek - lime

Product type

FP-012SL-10



Hot-dip galvanizing

## Description

The handles are made of powder-coated steel tubes. The supporting column is made of a steel tube with a mounting flange at the bottom. The frame and tread are made of powder coated sheet metal. Rolling bearings are used for movable connections. Holes are sealed with steel elements at the ends. All fasteners are stainless.

Functions: It develops the lower extremities, builds the muscles of thighs and calves, along with the lumbar and abdominal muscles. It improves endurance of the heart and the function of vessels and the coordination of the whole body.

Instructions: Position yourself with your soles on the small platforms and grasp the handles firmly. Move simultaneously with your hands and legs as if you were cycling. Hold your back upright.