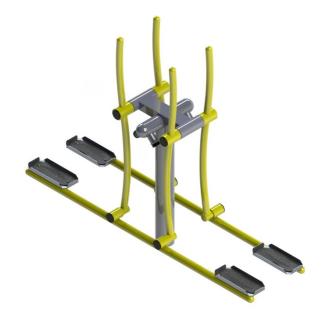

## **Description**

The handles are made of powder-coated steel tubes. The supporting column is made of a steel tube with a mounting flange at the bottom. The frame and tread are made of powder coated sheet metal. Rolling bearings are used for movable connections. Holes are sealed with steel elements at the ends. All fasteners are stainless.

Functions: It builds muscles in the lower part of the body, such as calves, lumbar muscles and the muscles of the lower abdomen. It works muscles of arms, improves the function of the heart and the respiratory tract, coordination of movements and the body stability.

Instructions: Position yourself with your soles on the small platforms and grasp the handles firmly. Start moving with your hands and legs simultaneously and try to hold your back upright.