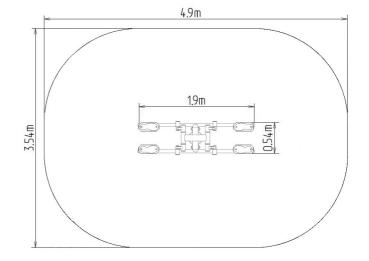

### **Basic information**

Age category from 15 years Minimum area 4,9 m x 3,54 m

Equipment measurements 1,9 m x 0,54 m x 1,65 m

Free fall height:

Load capacity:

Max. number of users:

Fall zone: EN 1177

Designation: