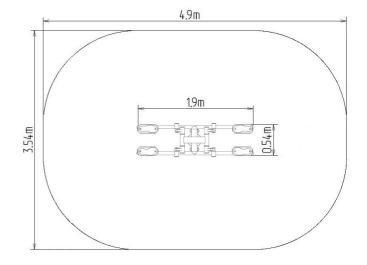

### **Basic information**

Age category from 15 years
Minimum area 4,9 m x 3,54 m

Equipment measurements 1,9 m x 0,54 m x 1,65 m

Free fall height:

Load capacity:

Max. number of users:

Fall zone: EN 1177

Designation: