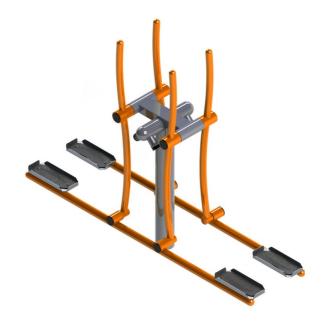

#### **Material**

Supporting column, handles - made of steel tubes

# Finish

Duplex powder coated with coat curing Hot-dip galvanizing

## **Description**

The handles are made of powder-coated steel tubes. The supporting column is made of a steel tube with a mounting flange at the bottom. The frame and tread are made of powder coated sheet metal. Rolling bearings are used for movable connections. Holes are sealed with steel elements at the ends. All fasteners are stainless.

Functions: It builds muscles in the lower part of the body, such as calves, lumbar muscles and the muscles of the lower abdomen. It works muscles of arms, improves the function of the heart and the respiratory tract, coordination of movements and the body stability.

Instructions: Position yourself with your soles on the small platforms and grasp the handles firmly. Start moving with your hands and legs simultaneously and try to hold your back upright.