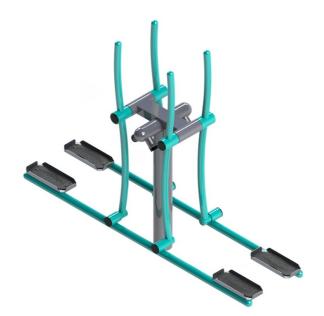

#### **Material**

Supporting column, handles - made of steel tubes

# Finish

Duplex powder coated with coat curing Hot-dip galvanizing

## **Description**

The handles are made of powder-coated steel tubes. The supporting column is made of a steel tube with a mounting flange at the bottom. The frame and tread are made of powder coated sheet metal. Rolling bearings are used for movable connections. Holes are sealed with steel elements at the ends. All fasteners are stainless.