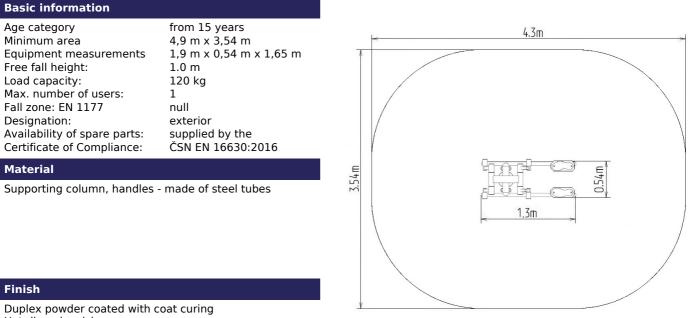

## Description

The handles are made of powder-coated steel tubes. The supporting column is made of a steel tube with a mounting flange at the bottom. The frame and tread are made of powder coated sheet metal. Rolling bearings are used for movable connections. Holes are sealed with steel elements at the ends. All fasteners are stainless.