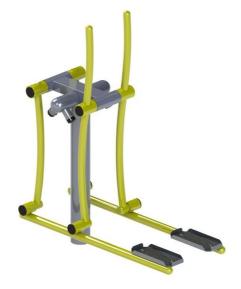

## Fitness element FP-014SL Skiing (ski) - lime

Product type

FP-014SL-10

Hot-dip galvanizing

## Description

The handles are made of powder-coated steel tubes. The supporting column is made of a steel tube with a mounting flange at the bottom. The frame and tread are made of powder coated sheet metal. Rolling bearings are used for movable connections. Holes are sealed with steel elements at the ends. All fasteners are stainless.

Functions: It builds muscles in the lower part of the body, such as calves, lumbar muscles and the muscles of the lower abdomen. It works muscles of arms, improves the function of the heart and the respiratory tract, coordination of movements and the body stability.

Instructions: Position yourself with your soles on the small platforms and grasp the handles firmly. Start moving with your hands and legs simultaneously and try to hold your back upright.