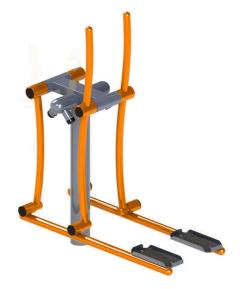

## Description

The handles are made of powder-coated steel tubes. The supporting column is made of a steel tube with a mounting flange at the bottom. The frame and tread are made of powder coated sheet metal. Rolling bearings are used for movable connections. Holes are sealed with steel elements at the ends. All fasteners are stainless.

Functions: It builds muscles in the lower part of the body, such as calves, lumbar muscles and the muscles of the lower abdomen. It works muscles of arms, improves the function of the heart and the respiratory tract, coordination of movements and the body stability.

Instructions: Position yourself with your soles on the small platforms and grasp the handles firmly. Start moving with your hands and legs simultaneously and try to hold your back upright.