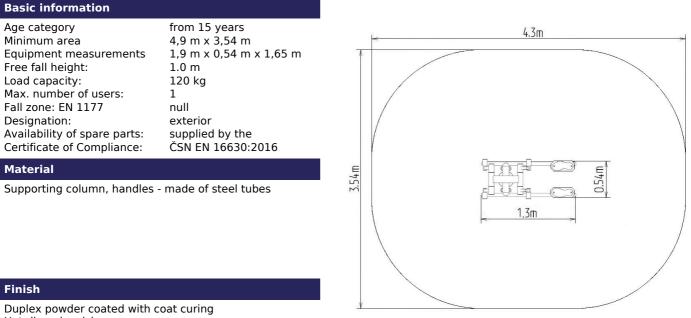

## Description

The handles are made of powder-coated steel tubes. The supporting column is made of a steel tube with a mounting flange at the bottom. The frame and tread are made of powder coated sheet metal. Rolling bearings are used for movable connections. Holes are sealed with steel elements at the ends. All fasteners are stainless.