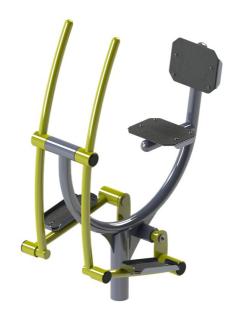

#### Material

Supporting column, handles - made of steel tubes Seat and backrest - HDPE

### Finish

Duplex powder coated with coat curing Hot-dip galvanizing

## Description

Seat and backrest are made of aluminum and covered with HDPE polyethylene (high-pressure, full-colored polyethylene, which is characterized by high color stability, UV resistance). The handles are made of powder-coated steel tubes. The supporting column is made of a steel tube with a mounting flange at the bottom. The seat frame and tread are made of powder coated sheet metal. Rolling bearings are used for movable connections. Holes are sealed with steel elements at the ends. All fasteners are stainless. Functions: It works out the muscles of lower and upper extremities, such as calves, thighs and muscles of arms. It improves the cardiovascular functions and muscle endurance.

Instructions: Sit on the seat holding the grips with both hands, place the feet on the platforms and simultaneously move your arms and legs.