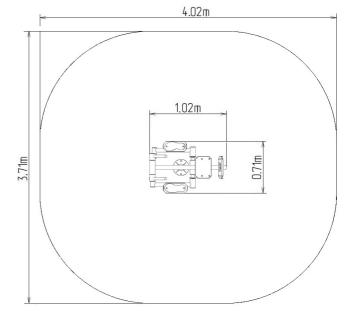

#### **Basic information**

Age category from 15 years

Minimum area 4,02 m x 3,71 m

Equipment measurements 1,02 m x 0,71 m x 1,49 m

Free fall height:

Load capacity:

Max. number of users:

Fall zone: EN 1177