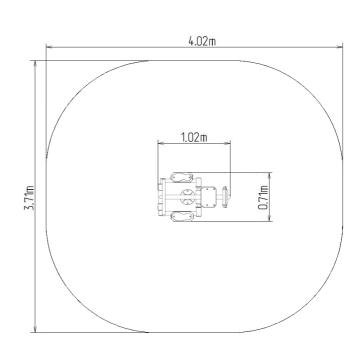

#### **Basic information** Age category from 15 years 4,02 m x 3,71 m Minimum area Equipment measurements 1,02 m x 0,71 m x 1,33 m 1.0 m Free fall height: 120 kg Load capacity: Max. number of users: 1 Fall zone: EN 1177 null Designation: exterior Availability of spare parts: supplied by the Certificate of Compliance: ČSN EN 16630:2016