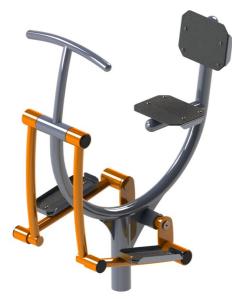

#### Supporting column, handles - made of steel tubes Seat and backrest - HDPE

Material

### Finish

Duplex powder coated with coat curing Hot-dip galvanizing

#### Description

Seat and backrest are made of aluminum and covered with HDPE polyethylene (high-pressure, full-colored polyethylene, which is characterized by high color stability, UV resistance). The handles are made of powder-coated steel tubes. The supporting column is made of a steel tube with a mounting flange at the bottom. The seat frame and tread are made of powder coated sheet metal. Rolling bearings are used for movable connections. Holes are sealed with steel elements at the ends. All fasteners are stainless. Functions: It works out the muscles of the lower part of the body, in particular upper thighs, while supporting the function of the heart and the respiratory tract and the muscle endurance.

Instructions: Sit down on the seat, grasp the handles with both hands and start pedalling as if you were cycling.