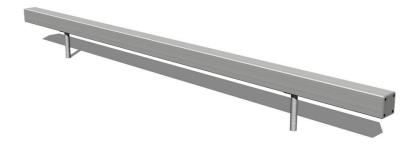

## Balance beam KL101K - metal (f.h. 1 m)

Product type

KL-101K-10

| Basic i | inform | atior |
|---------|--------|-------|
|---------|--------|-------|

| Age category                 | 3 - 15 years        |
|------------------------------|---------------------|
| Minimum area                 | 6 m x 3,1 m         |
| Equipment measurements       | 3 m x 0,1 m x 0,3 m |
| Free fall height:            | 0,3 m               |
| Load capacity:               | 108 kg              |
| Max. number of users:        | 2                   |
| Fall zone: EN 1177           | null                |
| Designation:                 | exterior            |
| Availability of spare parts: | supplied by the     |
| Certificate of Compliance:   | ČSN EN 1176 - 1     |
| Material                     |                     |
|                              |                     |

## Description

The balance beam is made from structural steel, it is zinc coated which significantly prolongs the life of the play unit. All other metal units are also zinc coated. The structure is fixed in a concrete bed. All fastening material is galvanized or stainless steel.