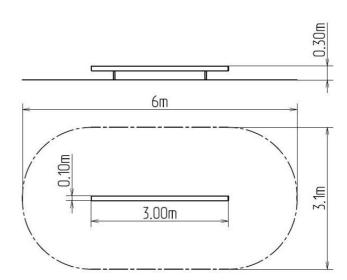

## Balance beam KL101K - metal (f.h. 1 m)

Product type

KL-101K-10

| Basic i | inform | atior |
|---------|--------|-------|
|---------|--------|-------|

| Age category                 | 3 - 15 years        |
|------------------------------|---------------------|
| Minimum area                 | 6 m x 3,1 m         |
| Equipment measurements       | 3 m x 0,1 m x 0,3 m |
| Free fall height:            | 0,3 m               |
| Load capacity:               | 108 kg              |
| Max. number of users:        | 2                   |
| Fall zone: EN 1177           | null                |
| Designation:                 | exterior            |
| Availability of spare parts: | supplied by the     |
| Certificate of Compliance:   | ČSN EN 1176 - 1     |
| Material                     |                     |
|                              |                     |