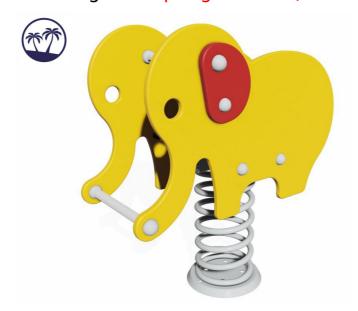

# Spring rocker - ELEPHANT HP063K-Q (Coastal region)

Product type HP-063K-10-Q

### **Basic information**

Age category 2 - 10 years Minimum area 3,8 m x 3,5 m

Equipment measurements 0,77 m x 0,41 m x 0,87 m

Free fall height:

Load capacity:

Max. number of users:

Fall zone: EN 1177

Designation:

### Material

Plastic parts - HDPE Metal parts - stainless steel Swing spring - special spring steel

### Description

The body of the rocker and the seat are made from high quality HDPE plastic (high density coloured polyethylene, which is characterised by high colour stability, UV resistance but mainly safety as it doesn't break and therefore there is no danger of injury to children by sharp fragments). The swing spring is made from special spring steel and is KOMAXIT powder coated. All fastening material is stainless steel.