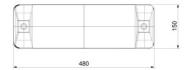

## **Basic information**

| Age category           | Not specified                                      |
|------------------------|----------------------------------------------------|
| Minimum area           | 0,82 m x 1,58 m                                    |
| Equipment measurements | 0,48 m x 0,17 m x 0,03 m                           |
| Free fall height:      | 1,0 m                                              |
| Load capacity:         | 54 kg                                              |
| Max. number of users:  | 1                                                  |
| Fall zone: EN 1177     | null                                               |
|                        | null<br>exterior<br>supplied by the<br>ČSN EN 1176 |