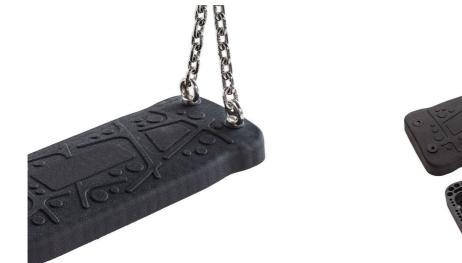

# Normal seat SN001D (including chains)

Product type

SN-001D-10

Seat - aluminum, covered with a rubber

R .

### Description

The Normal seat is made of aluminum, covered with a soft and comfortable rubber. The chains are stainless steel, resulting in a very prolonged service life of the product. All fastening material is stainless steel.