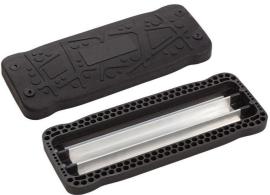

Seat - aluminum, covered with a rubber

R .

### Description

The Normal seat is made of aluminum, covered with a soft and comfortable rubber. The chains are stainless steel, resulting in a very prolonged service life of the product. All fastening material is stainless steel.