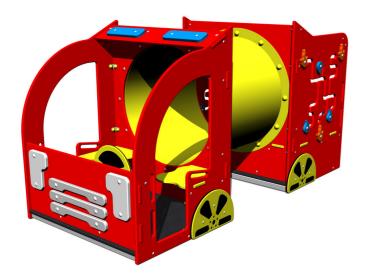

# Fire truck PP100K - metal

Product type PP-100K-10

# **Equipment**

1x crawler tunnel, 1x steering wheel, 2x interactive sidewalls, 4x cushions