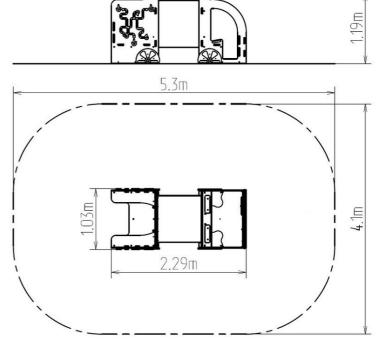

### **Basic information**

Age category 0 - 10 years Minimum area 5,3 m x 4,1 m

Equipment measurements 2,29 m x 1,03 m x 1,19 m

Free fall height: 1 m
Load capacity: 270 kg
Max. number of users: 5
Fall zone: EN 1177 null
Designation: exterior
Availability of spare parts: supplied by the
Certificate of Compliance: ČSN EN 1176 - 1