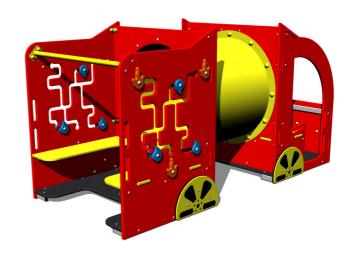

# **Equipment**

1x crawler tunnel, 1x steering wheel, 2x interactive sidewalls, 4x cushions