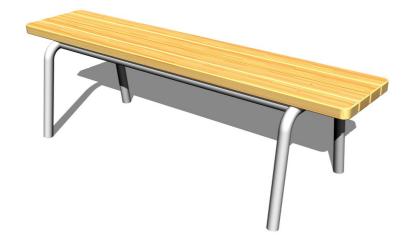

# **Bench MILA for children LA303D-W**

Product type

LA-303D-10-W

#### Description

The bench is made of spruce wood. The surface treatment of this wood consists of impregnation and three-layer application of the top glazing varnish, meeting the conditions of EN 71/3 (safe for children's toys).

The construction of the table is made of structural steel (round profile 32 x 2 mm), which is protected against corrosion by hot-dip galvanizing, which achieves a very significant prolongation of table life and baked paint KOMAXIT according to the RAL shade. All fastening material is galvanized or stainless steel.