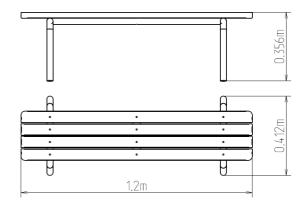

## **Basic information**

| Age category                 | from 0 years            |
|------------------------------|-------------------------|
| Minimum area                 | m x m                   |
| Equipment measurements       | 1,2 m x 0,41 m x 0,36 m |
| Free fall height:            | m                       |
| Load capacity:               | Not specified           |
| Max. number of users:        | Not specified           |
| Fall zone: EN 1177           | null                    |
| Designation:                 | exterior                |
| Availability of spare parts: | supplied by the         |
| Certificate of Compliance:   | ČSN EN 1176 - 1         |