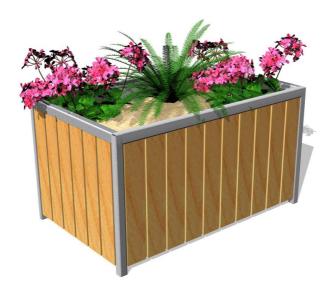

## Flowerpot KV030

Product type KV-030

#### Material

Metal units - structural steel Wooden units - spruce wood

### Finish

null

Hot-dip galvanizing

#### Description

The flowerpot is made from spruce wood. The wood is impregnated and coated with a triple layer of lacquer, which meets the terms and conditions of the EN71/3 Standard (safe for children's toys).

The metal frame and the insert of the flowerpot are made from galvanized steel. All metal units are protected against corrosion by hot-dip galvanizing. All fastening material is galvanized or stainless steel.