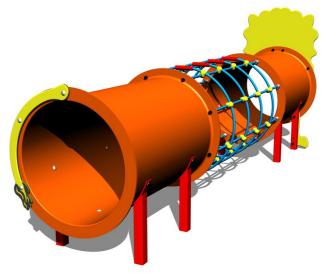

### Description

The support structure of the lion is made of structural steel which is protected against corrosion by zinc coating, resulting in a very prolonged service life of the workout elements or duplex powder coated with coat curing according to RAL to prevent corrosion. These structures are anchored to concrete footings. All other metallic elements are also zinc coated or duplex powder coated with coat curing according to RAL to prevent corrosion.

Head, tail and legs of the lion are made of high quality HDPE plastic (high density coloured polyethylene, which is characterised by high colour stability, UV resistance but mainly safety as it doesn't break and therefore there is no danger of injury to children by sharp fragments). Rope tunnel is made using HERKULES material (16 mm thick ropes made from polypropylene with a steel internal core) and are connected with plastic or aluminium joints. Crawl tunnels are made from fibreglass which is UV stable and it is characterised by high colour stability. All fastening material is galvanized or stainless steel.