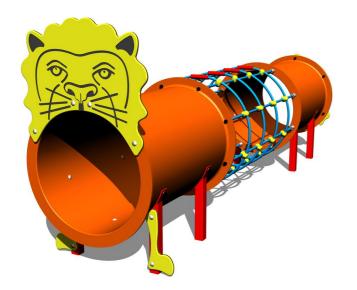

## Lion PP033K - metal

Product type PP-033K-10

### Description

The support structure of the lion is made of structural steel which is protected against corrosion by zinc coating, resulting in a very prolonged service life of the workout elements or duplex powder coated with coat curing according to RAL to prevent corrosion. These structures are anchored to concrete footings. All other metallic elements are also zinc coated or duplex powder coated with coat curing according to RAL to prevent corrosion.

Head, tail and legs of the lion are made of high quality HDPE plastic (high density coloured polyethylene, which is characterised by high colour stability, UV resistance but mainly safety as it doesn't break and therefore there is no danger of injury to children by sharp fragments). Rope tunnel is made using HERKULES material (16 mm thick ropes made from polypropylene with a steel internal core) and are connected with plastic or aluminium joints. Crawl tunnels are made from fibreglass which is UV stable and it is characterised by high colour stability. All fastening material is galvanized or stainless steel.