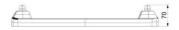

### **Basic information**

| Age category                                               | Not specified                              |
|------------------------------------------------------------|--------------------------------------------|
| Minimum area                                               | 0,82 m x 1,58 m                            |
| Equipment measurements                                     | 0,48 m x 0,17 m x 0,03 m                   |
| Free fall height:                                          | 1,0 m                                      |
| Load capacity:                                             | 54 kg                                      |
| Max. number of users:                                      | 1                                          |
| Fall zone: EN 1177                                         | null                                       |
| Designation:                                               | exterior                                   |
| Availability of spare parts:                               | supplied by the                            |
| Availability of spare parts:<br>Certificate of Compliance: | exterior<br>supplied by the<br>ČSN EN 1176 |

# 480