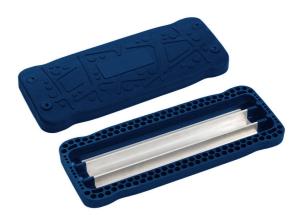

Seat - aluminum, covered with a rubber

#### Description

The Normal seat is made of aluminum, covered with a soft and comfortable rubber. The chains are stainless steel, resulting in a very prolonged service life of the product. All fastening material is stainless steel.