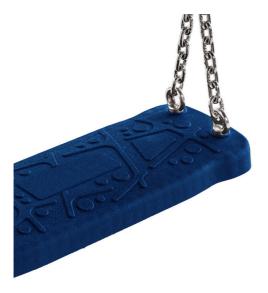

### Normal seat SN001B (including chains)

Product type

SN-001B-10

Seat - aluminum, covered with a rubber

#### Description

The Normal seat is made of aluminum, covered with a soft and comfortable rubber. The chains are stainless steel, resulting in a very prolonged service life of the product. All fastening material is stainless steel.