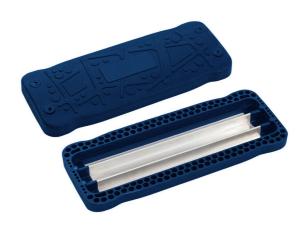

#### Material

Seat - aluminum, covered with a rubber

#### Description

The Normal seat is made of aluminum, covered with a soft and comfortable rubber. The chains are stainless steel, resulting in a very prolonged service life of the product. All fastening material is stainless steel.