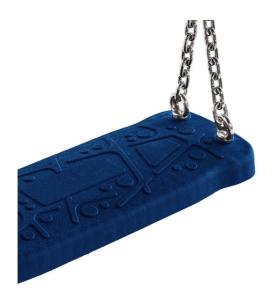

# Normal seat SN001B (including chains)

Product type SN-001B-15

#### Material

Seat - aluminum, covered with a rubber

#### Description

The Normal seat is made of aluminum, covered with a soft and comfortable rubber. The chains are stainless steel, resulting in a very prolonged service life of the product. All fastening material is stainless steel.