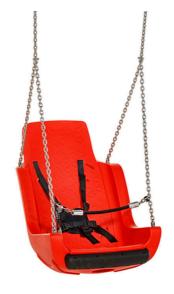

# Special seat SN003R (including chains)

Product type SN-003R-10

#### Description

The Special seat is made of HDPE with shock-absorbing bumper. The chains are stainless steel, resulting in a very prolonged service life of the product. All fastening material is stainless steel.