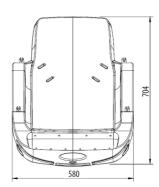

#### **Basic information**

 $\begin{array}{ll} \text{Age category} & \text{Not specified} \\ \text{Minimum area} & \text{m x m} \end{array}$ 

Equipment measurements 0,88 m x 0,58 m x 0,7 m

Free fall height: