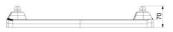

#### **Basic information**

Age category Not specified Minimum area 0,82 m x 1,58 m

Equipment measurements 0,48 m x 0,17 m x 0,03 m

Free fall height: 1,5 m
Load capacity: 54 kg
Max. number of users: 1
Fall zone: EN 1177 null
Designation: exterior
Availability of spare parts: Supplied by the Certificate of Compliance: ČSN EN 1176