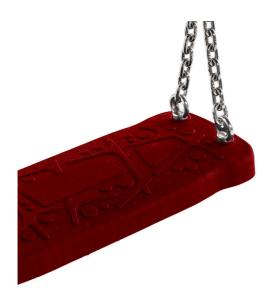

# Normal seat SN001R (including chains)

Product type SN-001R-15

#### Material

Seat - aluminum, covered with a rubber

#### Description

The Normal seat is made of aluminum, covered with a soft and comfortable rubber. The chains are stainless steel, resulting in a very prolonged service life of the product. All fastening material is stainless steel.