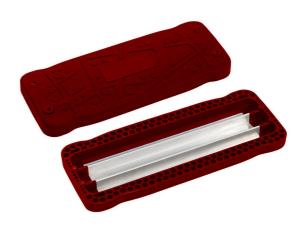

# Normal seat SN001R (including chains)

Product type SN-001R-15

#### Material

Seat - aluminum, covered with a rubber

#### Description

The Normal seat is made of aluminum, covered with a soft and comfortable rubber. The chains are stainless steel, resulting in a very prolonged service life of the product. All fastening material is stainless steel.