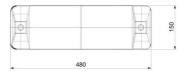

#### **Basic information**

Age category Not specified Minimum area 0,82 m x 1,58 m

Equipment measurements 0,48 m x 0,17 m x 0,03 m

Free fall height: 1,5 m
Load capacity: 54 kg
Max. number of users: 1
Fall zone: EN 1177 null
Designation: exterior
Availability of spare parts: Supplied by the Certificate of Compliance: ČSN EN 1176