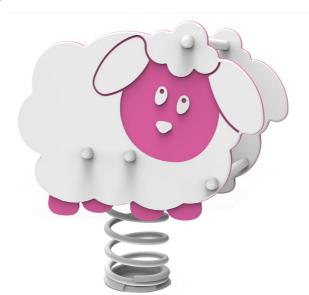

# **Spring rocker - SHEEP HP219K**

Product type HP-219K-10

### **Description**

The body of the rocker and the seat are made from high quality HDPE plastic (high density coloured polyethylene, which is characterised by high colour stability, UV resistance but mainly safety as it doesn't break and therefore there is no danger of injury to children by sharp fragments). The swing spring is made from special spring steel and is KOMAXIT powder coated. All fastening material is galvanized or stainless steel.