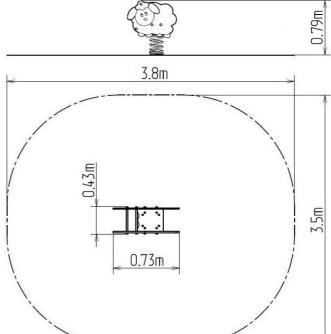

## **Basic information**

| Age category<br>Minimum area<br>Equipment measurements<br>Free fall height:<br>Load capacity:<br>Max. number of users:<br>Fall zone: EN 1177<br>Designation:<br>Availability of spare parts:<br>Certificate of Compliance: | 2 - 10 years<br>3,8 m x 3,5 m<br>0,73 m x 0,43 m x 0,79 m<br>0,5 m<br>54 kg<br>1<br>null<br>exterior<br>supplied by the<br>ČSN EN 1176 - 1, 6 |       | 3.8m |
|----------------------------------------------------------------------------------------------------------------------------------------------------------------------------------------------------------------------------|-----------------------------------------------------------------------------------------------------------------------------------------------|-------|------|
| Material                                                                                                                                                                                                                   |                                                                                                                                               |       |      |
| Plastic parts - HDPE<br>Metal parts - stainless steel<br>Swing spring - special spring                                                                                                                                     | steel                                                                                                                                         | 0.43m |      |