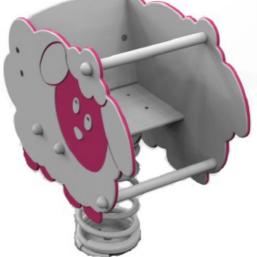

## **Basic information**

| Age category<br>Minimum area<br>Equipment measurements<br>Free fall height:<br>Load capacity:<br>Max. number of users:<br>Fall zone: EN 1177<br>Designation:<br>Availability of spare parts:<br>Certificate of Compliance: | 2 - 10 years<br>3,8 m x 3,5 m<br>0,73 m x 0,43 m x 0,79 m<br>0,5 m<br>54 kg<br>1<br>null<br>exterior<br>supplied by the<br>ČSN EN 1176 - 1, 6 |       | 3.8m |
|----------------------------------------------------------------------------------------------------------------------------------------------------------------------------------------------------------------------------|-----------------------------------------------------------------------------------------------------------------------------------------------|-------|------|
| Material                                                                                                                                                                                                                   |                                                                                                                                               |       |      |
| Plastic parts - HDPE<br>Metal parts - stainless steel<br>Swing spring - special spring                                                                                                                                     | steel                                                                                                                                         | 0.43m |      |

### Description

The body of the rocker and the seat are made from high quality HDPE plastic (high density coloured polyethylene, which is characterised by high colour stability, UV resistance but mainly safety as it doesn't break and therefore there is no danger of injury to children by sharp fragments). The swing spring is made from special spring steel and is KOMAXIT powder coated. All fastening material is galvanized or stainless steel.