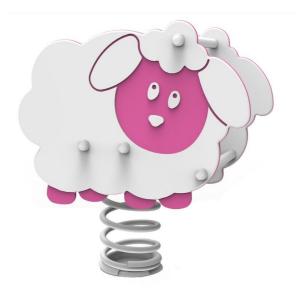

# Spring rocker - SHEEP HP228K (version with backrest)

Product type

HP-228K-10

### Description

The body of the rocker and the seat are made from high quality HDPE plastic (high density coloured polyethylene, which is characterised by high colour stability, UV resistance but mainly safety as it doesn't break and therefore there is no danger of injury to children by sharp fragments). The swing spring is made from special spring steel and is KOMAXIT powder coated. All fastening material is galvanized or stainless steel.